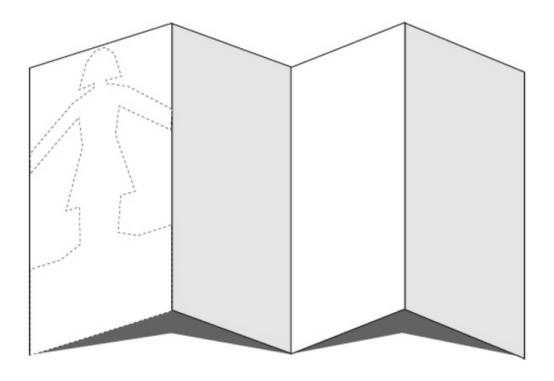

## Instructions:

**★** Download the file

X Cut along the solid lines and colour the sheets

- 1. Cut along the solid line border.
- 2. Fold the paper strip carefully into quarters (see diagram).
- 3. Make sure the character's image is in the front and the folded sections behind.
- 4. Carefully cut out the character along the dotted lines, keeping the folds in place.
- 5. Add embellishments to the paper doll chain. Fill in the blanks at the bottom of the chain with special Harmony Week messages.
- 6. Gather all of the decorated paper doll chains and connect them to form a single class Harmony Week paper doll chain for classroom display.