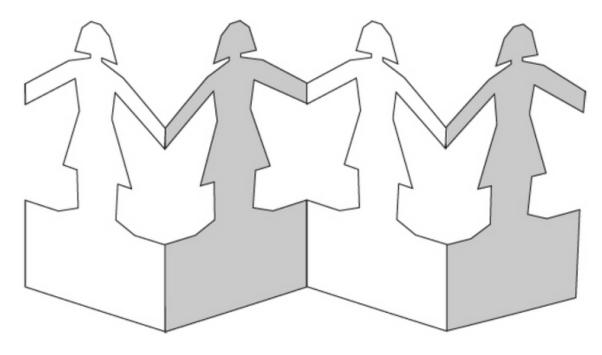

## Instructions:

**★** Download the file

X Cut along the solid lines and colour the sheets

- 1. Cut along the solid line border.
- 2. Fold the paper strip carefully into quarters (see diagram).
- 3. Make sure the character's image is in the front and the folded sections behind.
- 4. Carefully cut out the character along the dotted lines, keeping the folds in place.
- 5. Add embellishments to the paper doll chain. Fill in the blanks at the bottom of the chain with special Harmony Week messages.
- 6. Gather all of the decorated paper doll chains and connect them to form a single class Harmony Week paper doll chain for classroom display.